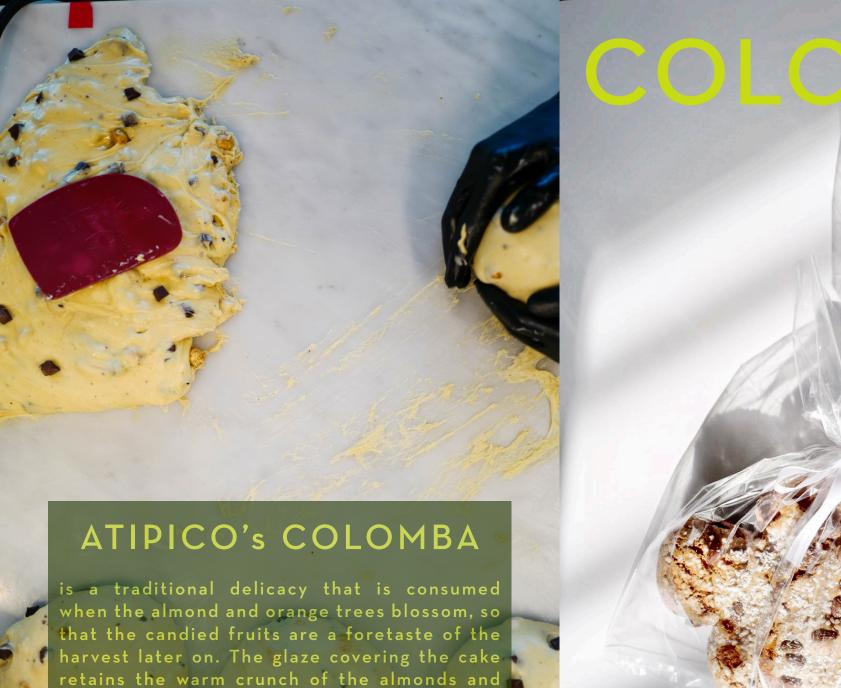

## ATIPICO's COLOMBA

COLOMBA TRADIZIONALE ITALIANA 55 SGD with candied orange peel and almond

COLOMBA at CIOCCOLATO e NOCCIOLE 55 SGD with 70% chorolate cubes and caramelized Piedmont hazelnuts

## ORDER NOW!

Order and Payment online via the link https://www.atipico.sg/easter

ÁTIPICO ATELIER www.atipico.sg | +65 8616 1968 | west coast drive # 01-82 | 128020

as we bite into the cake, it contrasts with the floral softness of the crumb.