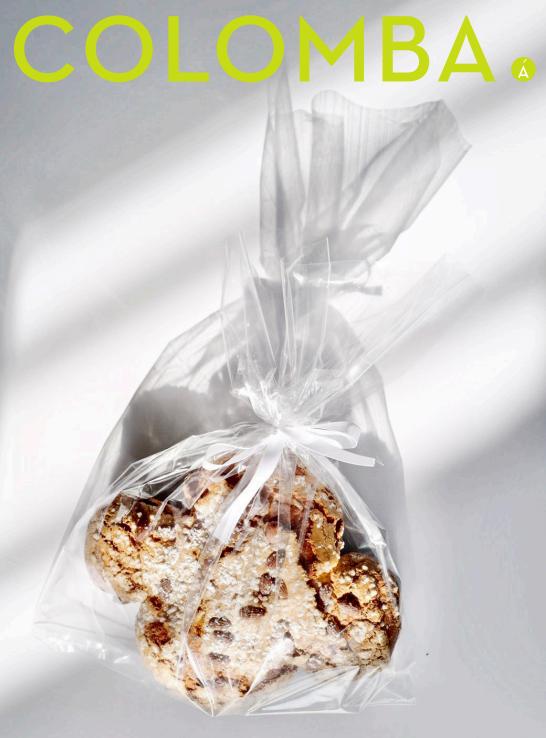

## ATIPICO's COLOMBA

COLOMBA TRADIZIONALE ITALIANA 55 SGD with candied orange peel and almond

COLOMBA at CIOCCOLATO e NOCCIOLE 55 SGD with 70% chorolate cubes and caramelized Piedmont hazelnuts

## ORDER NOW!

Order and Payment online via the link https://www.atipico.sg/easter

ÁTIPICO ATELIER www.atipico.sg | +65 8616 1968 | west coast drive # 01-82 | 128020

as we bite into the cake, it contrasts with the floral softness of the crumb.