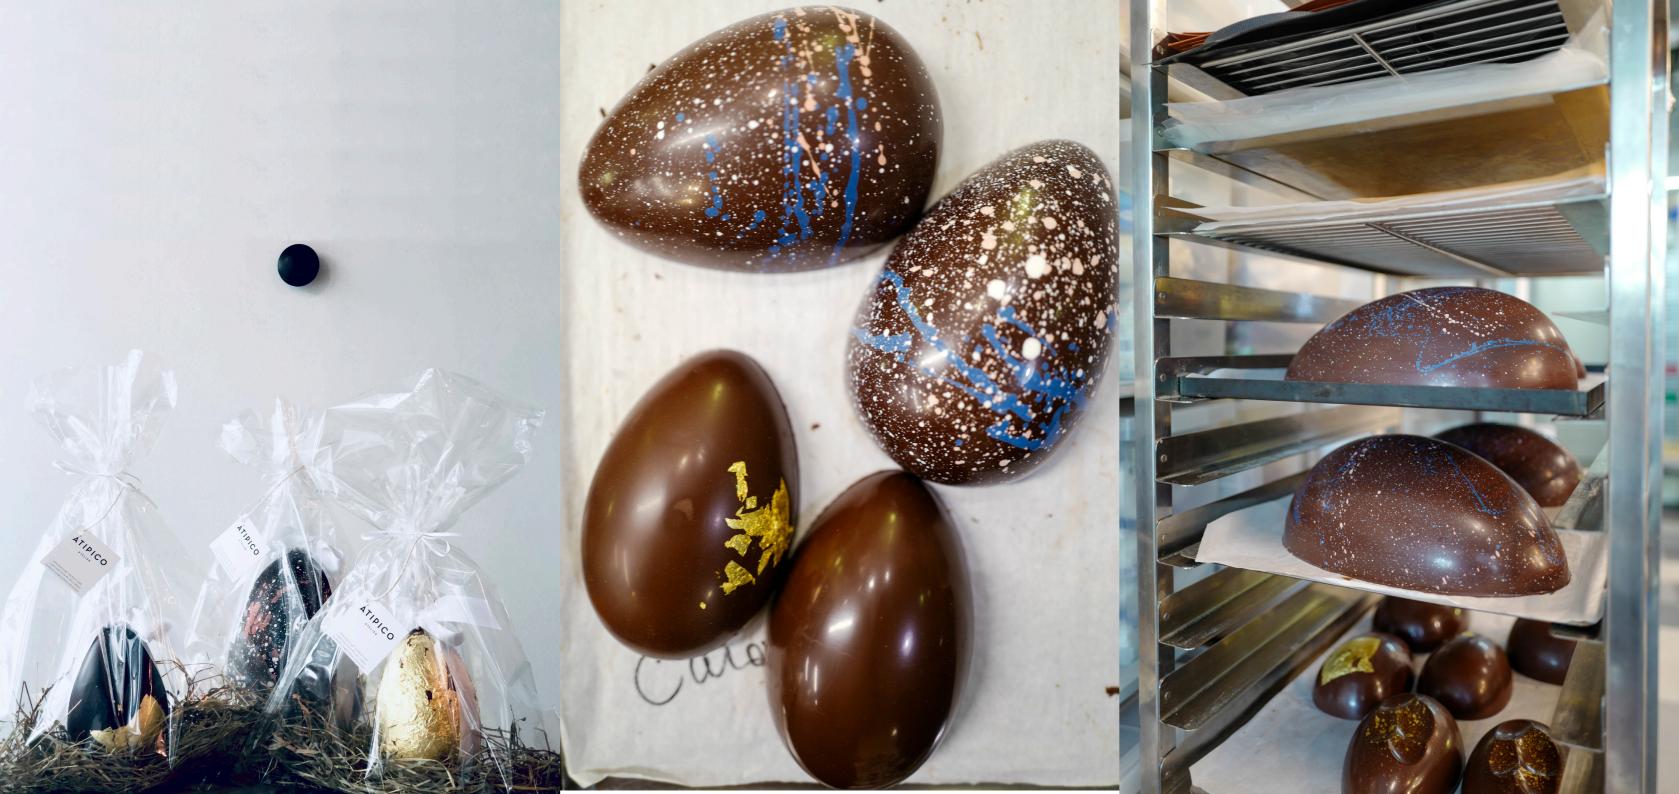

## ATIPICO's EGG | UOVO

[HEIGHT 13CM, 20CM, 30CM] S | M | L

43% MAHOË MILK CHOCOLATE 35|55|145 SGD

A NOT-TOO-SWEET MILK CHOCOLATE WITH UNUSUAL COCOA INTENSITY filled with chocolate truffles, a rated chocolate and "fritures de Pâques"

70% KCMELE DARK CHOCOLATE 40|60|160 SGD

WITH FRANK COCOA AND VEGETABLE NOTES filled with chocolate truffles, perated chocolate and "fritures de Pâques"

[HEIGHT 30CM] L | TRIPLE LAYER

GIANDUIA MILK 250 SGD

coated inside with a thick layer of peanut and cashewnut gianduia

GIANDUIA DARK 280 SGD

70% KOMELE DARK CHOCOLATE coated inside with a thick layer of peanut and cashewnut gianduia

We can include your own personalised gift for your loved ones inside our LARGE eggs. Get in touch with us for more details.