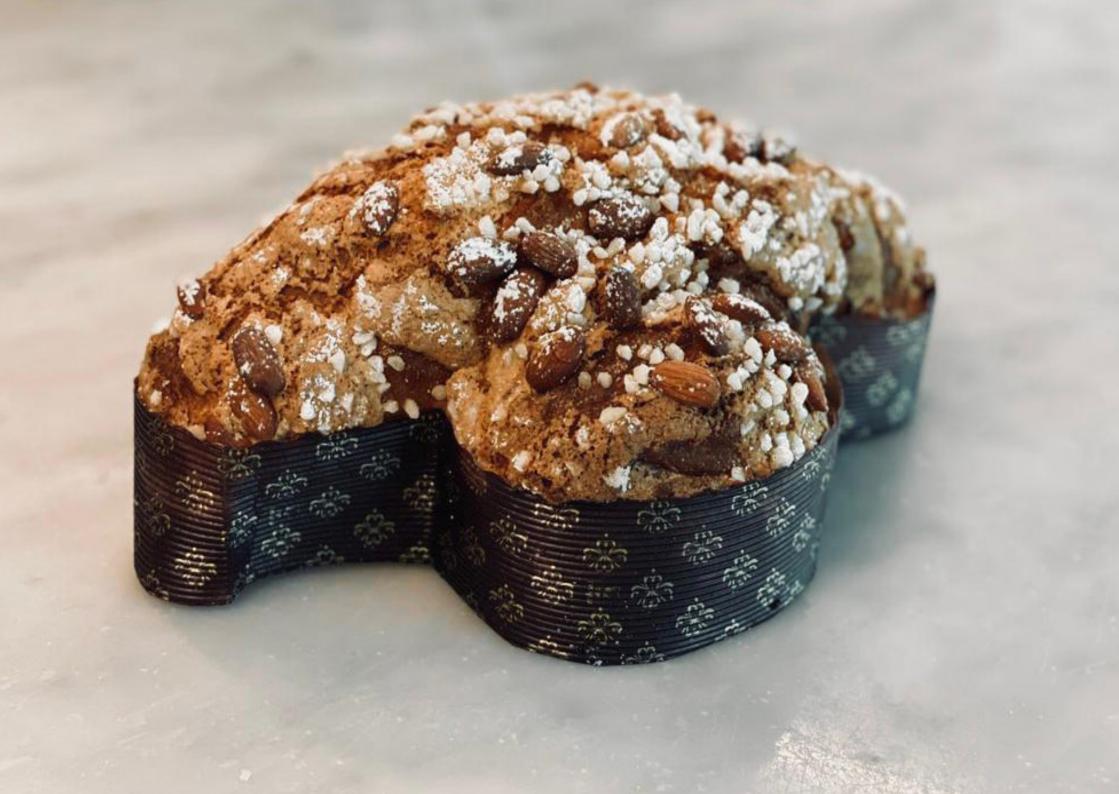

## ATIPICO's COLOMBA

COLOMBA TRADIZIONALE ITALIANA 55 SGD with candied orange peel and almond

COLOMBA at CIOCCOLATO e NOCCIOLE 55 SGD with 70% chorolate cubes and caramelized Piedmont hazelnuts