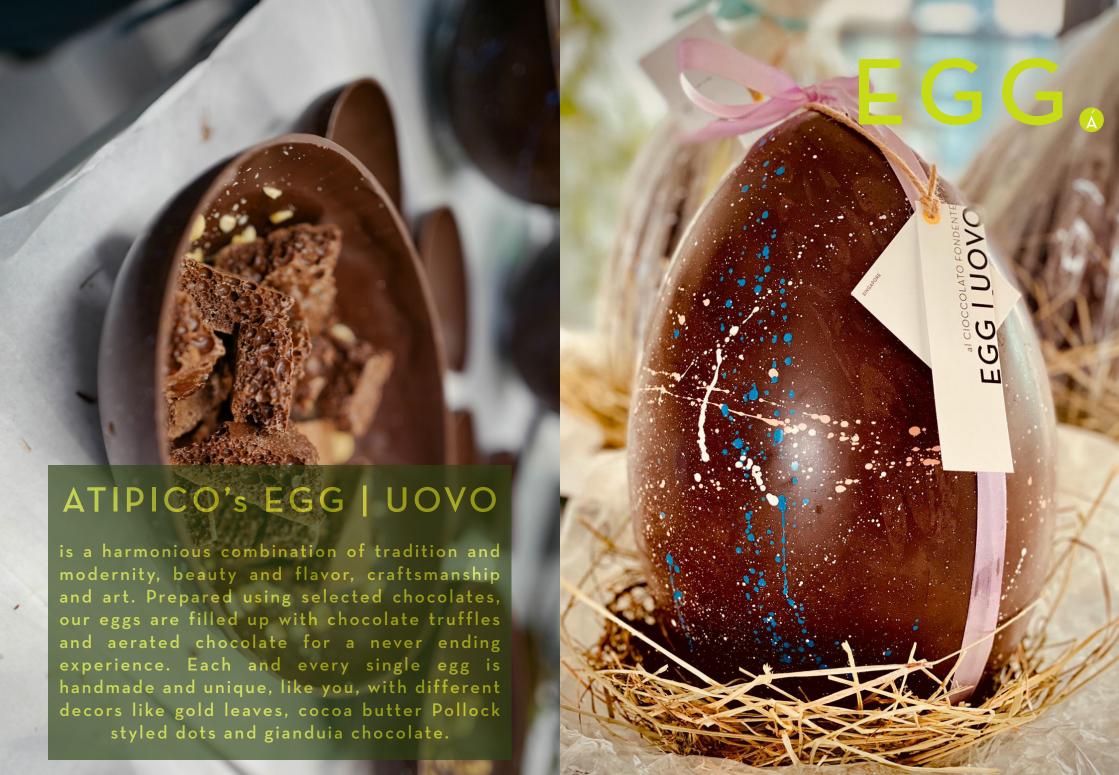

## ATIPICO's EGG | UOVO

[HEIGHT 13CM, 20CM, 30CM] S | M | L

43% MAHOË MILK CHOCOLATE 35|55|145 SGD

A NOT-TOO-SWEET MILK CHOCOLATE WITH UNUSUAL COCOA INTENSITY filled with chocolate truffles, a rated chocolate and "fritures de Pâques"

70% KCMELE DARK CHOCOLATE 40|60|160 SGD

WITH FRANK COCOA AND VEGETABLE NOTES filled with chocolate truffles, perated chocolate and "fritures de Pâques"

[HEIGHT 30CM] L | TRIPLE LAYER

GIANDUIA MILK 250 SGD

coated inside with a thick layer of peanut and cashewnut gianduia

GIANDUIA DARK 280 SGD

70% KOMELE DARK CHOCOLATE coated inside with a thick layer of peanut and cashewnut gianduia

We can include your own personalised gift for your loved ones inside our LARGE eggs. Get in touch with us for more details.