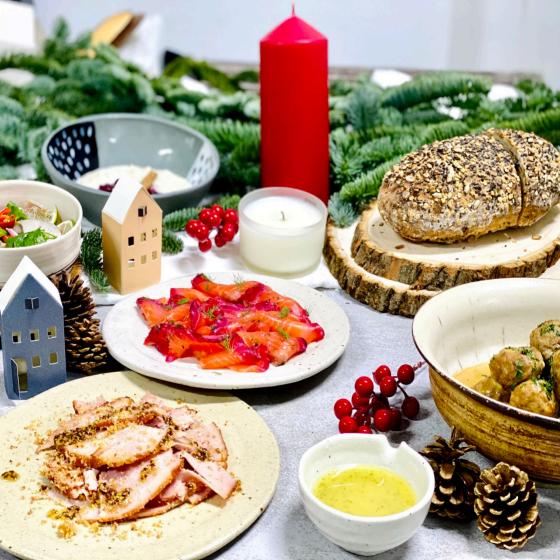

#### MULTIGRAIN SOURDOUGH

Oat, Sunflower, Flax And Black Sesame Seeds
Long Fermentation, Wild Yeast
Slice Carefully and Serve with Butter or Olive Oil.

#### CHILLIES, CORIANDER AND LIME HERRING

House Marinated Herring Like a Ceviche.

Serve in a bowl. Delish as is!

#### MEATBALLS I CREAMY GRAVY

Our Very Own Meatballs + Our Rich Tasty Grandmother's Like

Warm up the meatballs immersing the Vacuum bag in hot water.

Alternatively, remove from the bag and warm up in a pan adding few tablespoons of water. Place on a serving plate.

#### ATIPICO'S GRAVLAX SALMON

Thin Sliced House Cured Salmon with Beetroot
Dill and a Point of Lemon Zest, Mustard and Dill Sauce
Serve on a plate with its sauce.

#### JULSKINKA

Swedish Christmas Ham Cooked In Aromatic Soup Honey Mustard and Breadcrumbs Crust Enjoy with Mustard and a toast of MultiGrain Bread. ADD-ON

Ris A La Malta

Cold rice Cooked with Milk and Cinnamon